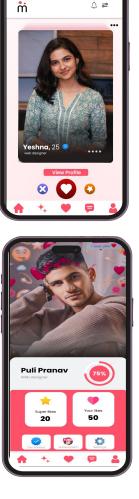

### **Matching Features**

Smart Matching Algorithm: Enjoy matches tailored to your preferences, location, and interests, ensuring you meet people who align with what you're looking for. Advanced Filters: Refine your search with filters such as education level, lifestyle, religion, height, and more, enabling you to find individuals who share your values and lifestyle.

**Daily Matches:** Receive a curated selection of daily matches based on your profile, keeping the experience fresh and exciting.

**Swipe or Scroll Interface:** Easily browse profiles with a swipe or scroll, making the experience intuitive and fun.